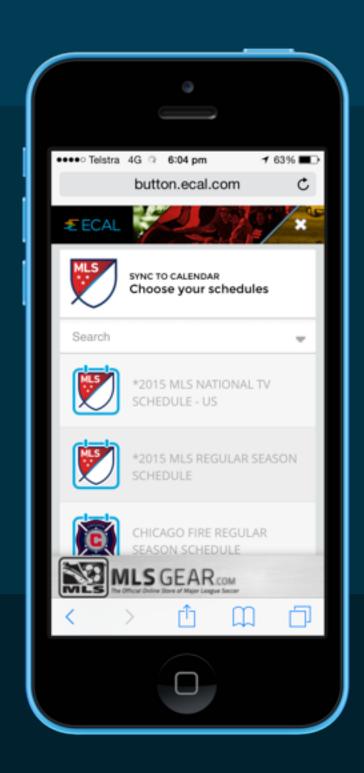

# INTRODUCING + 'THE BUTTON'

When clicked, the ECAL Subscription Button/Icon launches your pop-up display, on any device.

+ 'THE ICON'

There are two versions of the 'Subscription Button' that open to a pop-up display of your eCal schedules on any device. Your customers can choose their content, select their calendar program and sync. The button delivers more integration possibilities, in more places, to drive more users.

The new Subscription Button is created from the 'Widgets' menu in your eCal Admin.

ADD THE ICON TO YOUR + 'SOCIAL BAR'

Add the ECAL social icon to your social bar next to Facebook, Twitter etc.

ADD THE BUTTON TO YOUR
+ 'SCHEDULES PAGE'