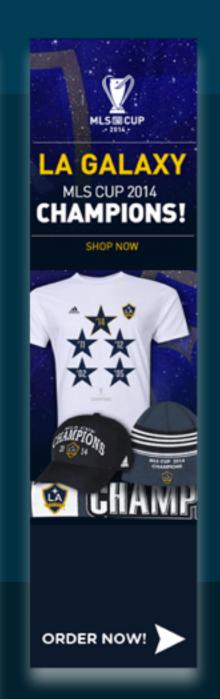

Prominent Branding

Sponsor logo can be featured on your eCal buttons, widgets and applications.

Integrated Advertising 5

> Sponsor can receive 'skyscraper' ads on your eCal subscription widget.

Integrated Content 3