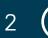

Depending on your eCal account type, you can customise the widget with a masthead banner, skyscraper banners (clickable) and a mobile banner (clickable). The dimensions are shown here, and each is easily uploaded in your eCal admin.

Prominent Branding

Sponsor logo can be featured on your eCal buttons, widgets and applications.

Integrated Advertising 5

> Sponsor can receive 'skyscraper' ads on your eCal subscription widget.

Integrated Content 3