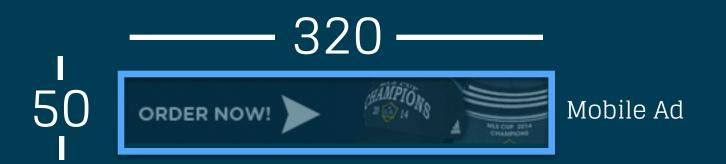

Depending on your eCal account type, you can customise the widget with a masthead banner, skyscraper banners (clickable) and a mobile banner (clickable). The dimensions are shown here, and each is easily uploaded in your eCal admin.