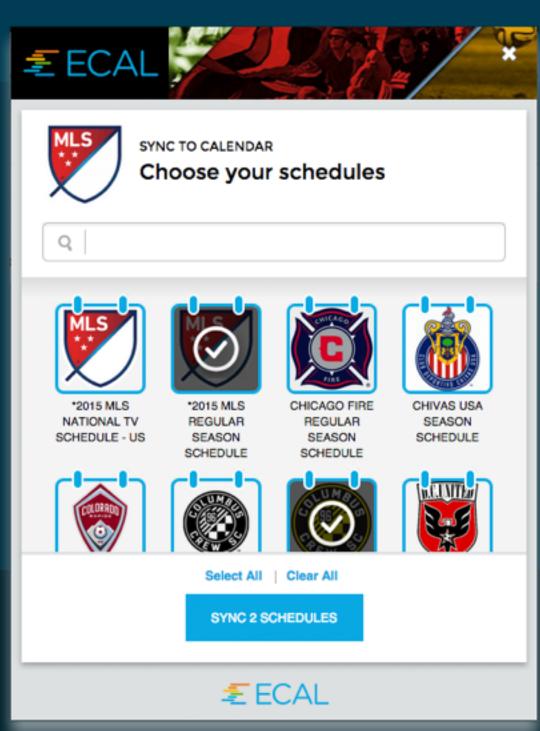

# INTRODUCING + 'THE BUTTON'

When clicked, the ECAL Subscription Button/Icon launches your pop-up display, on any device.

+ 'THE ICON'

There are two versions of the 'Subscription Button' that open to a pop-up display of your eCal schedules on any device. Your customers can choose their content, select their calendar program and sync. The button delivers more integration possibilities, in more places, to drive more users.

The new Subscription Button is created from the 'Widgets' menu in your eCal Admin.

ADD THE ICON TO YOUR + 'SOCIAL BAR'

Add the ECAL social icon to your social bar next to Facebook, Twitter etc.

ADD THE BUTTON TO YOUR
+ 'SCHEDULES PAGE'

Add the ECAL Subscription Button to the top of your fixture/schedule page. The button will launch over the top of the page.

ADD THE ICON TO YOUR + 'EVENT LISTING'

Add the ECAL Social Icon to all of your individual events, launching the popup display.