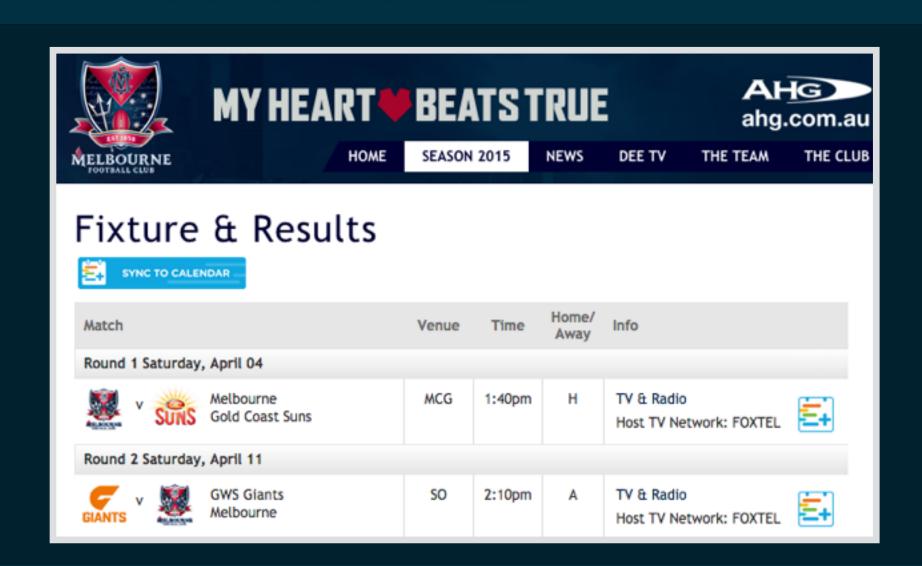

Add the ECAL Subscription Button to the top of your fixture/schedule page. The button will launch over the top of the page.

ADD THE ICON TO YOUR + 'EVENT LISTING'

Add the ECAL Social Icon to all of your individual events, launching the popup display.