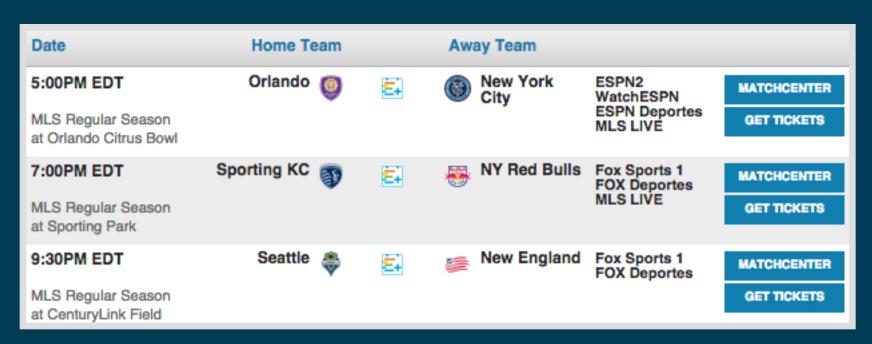

Add the ECAL Subscription Button to the top of your fixture/schedule page. The button will launch over the top of the page.

ADD THE ICON TO YOUR + 'EVENT LISTING'

Add the ECAL Social Icon to all of your individual events, launching the popup display.